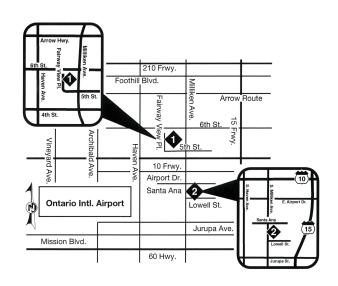

#### Rancho Cucamonga

9405 Fairway View Place Rancho Cucamonga, CA 91730 (909) 481-7345 (909) 484-8661 FAX 24 hours/7 days a week

#### Ontario

1101 S. Milliken Ave. Suite C Ontario, CA 91761 (909) 390-2799 (909) 390-0929 FAX Mon-Fri: 7 a.m.-6 p.m.