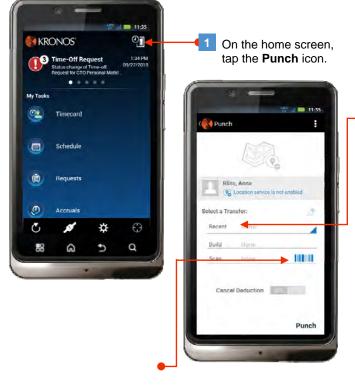

#### **Home Screen Overview**

#### Server Name:

KRONOS"

S

8

G

#

5

0

#### Alerts

If there are matters requiring your attention, they will appear as alerts. Tap the Alerts icon to view all of your alerts.

#### Tasks

Simply tap a task to drill down and view its details. Scroll down to access more tasks. Depending on your role, some tasks may not be accessible.

#### Refresh

Tap to update the screen with the latest data from the server. It's a good idea to refresh after making edits.

Anyone can download and try out the Kronos Mobile app – check your device's app store to get it and enter https://timekeeping.claremont.edu/mobile for the server address.

#### Context

Tap to change the Time Period you are viewing. All information you view will be in this context until you change it.

#### Location

We are not restricting punches by location at this time