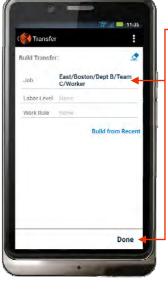

#### When to Make a Transfer

All students and anyone with multiple jobs must make a job transfer for each shift they work.

Select the transfer only when punching In for the transfer; do no select the transfer again when punching Out.

If you are starting a shift requiring a transfer, tap

Recent for a recently-used transfer, or Build to select
a new one. If you aren't transferring, skip to Step 4.

If building a new transfer, select the relevant options and tap **Done**.