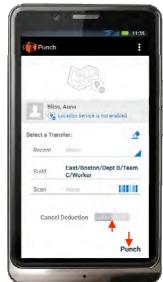

#### **Punch In or Out**

#### When to Make a Transfer

All students and anyone with multiple jobs must make a job transfer for each shift they work.

Select the transfer only when punching In for the transfer; do no select the transfer again when punching Out.

If you are starting a shift requiring a transfer, tap

Recent for a recently-used transfer, or Build to select
a new one. If you aren't transferring, skip to Step 4.

If building a new transfer, select the relevant options and tap **Done**.