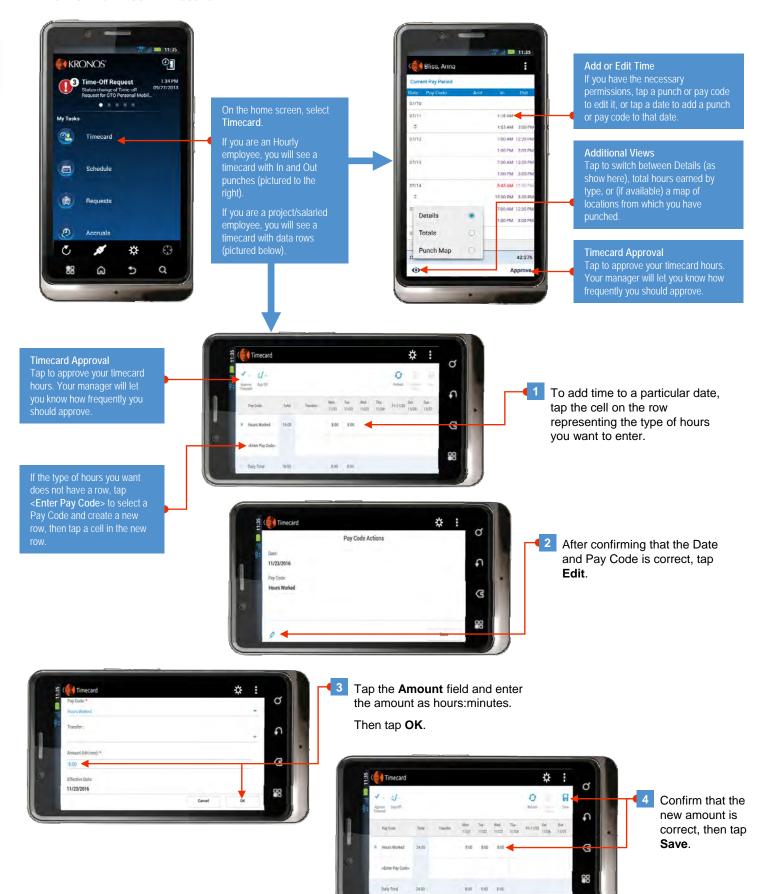

hange the Time Period you are viewing. All information you view will be in this context until you change it.

#### Location

We are not restricting punches by location at this time

#### **Punch In or Out**



#### When to Make a Transfer

All students and anyone with multiple jobs must make a job transfer for each shift they work.

Select the transfer only when punching In for the transfer; do no select the transfer again when punching Out.

If you are starting a shift requiring a transfer, tap

Recent for a recently-used transfer, or Build to select
a new one. If you aren't transferring, skip to Step 4.



If building a new transfer, select the relevant options and tap **Done**.



# **Workforce Mobile (Android)**

## **Performing Employee Tasks**



#### **View or Edit Your Timecard**