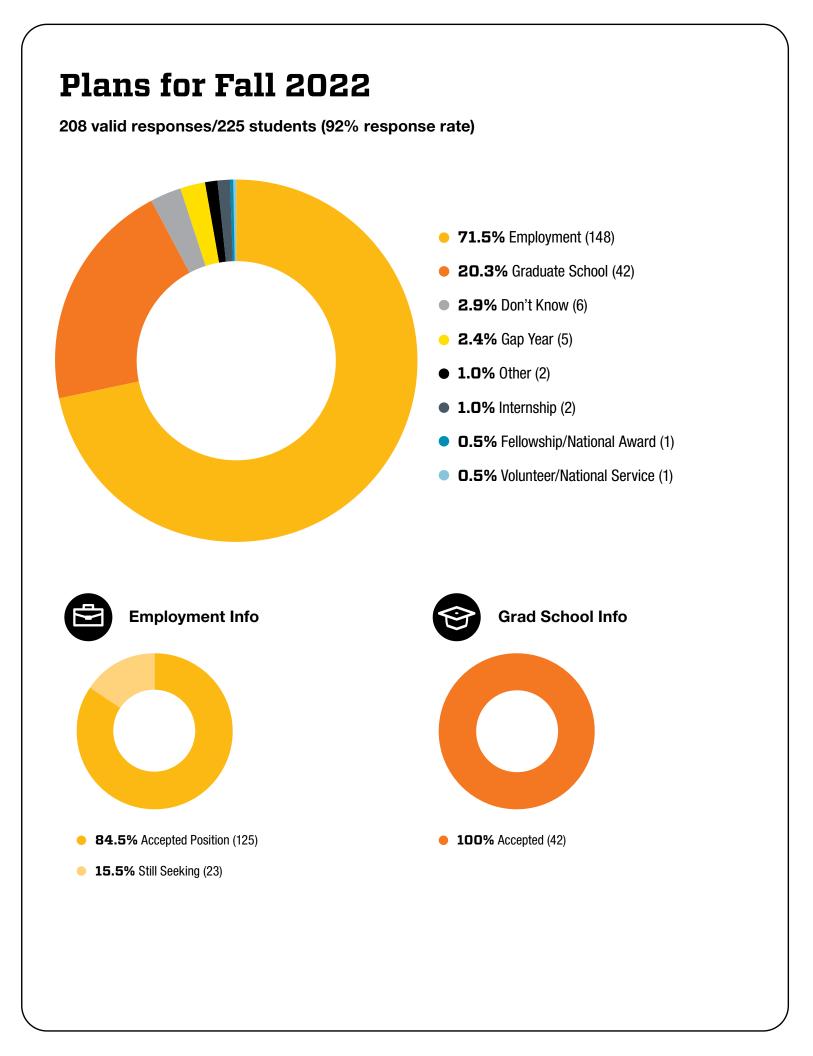

## **Graduate School Info**

| 69.0% |
|-------|
| 16.7% |
| 7.1%  |
| 4.8%  |
| 2.4%  |
|       |