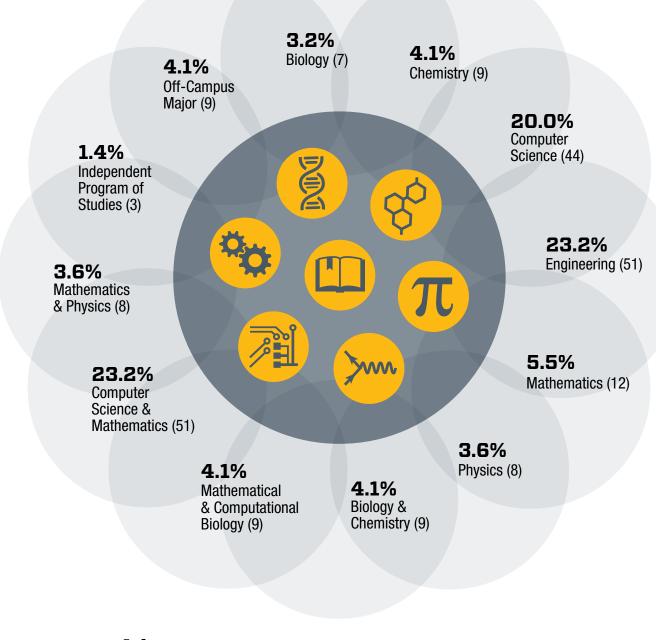

# **Class of 2022 Senior Outcomes**







**Student Affairs** Office of Career Services

## **2022 Senior Survey Responses**

## Majors



## Demographics

**48.6%/46.2%** Female/Male

**1.5%** Transgender (3) **4.3%** Non-binary/Other (9)

**12.6%** First-generation (26) **1.0%** Another gender (2)

**27.5%** Historically Underrepresented (67) (i.e., African American [Black], Hispanic/Latinx or American Indian)





## **Employment Info**

| Median Salary            | \$117,500 |
|--------------------------|-----------|
| Median Bonus             | \$20,000  |
| Median Housing Allowance | \$7,000   |

#### Received any of the following:

| Bonus             | 65.6% |
|-------------------|-------|
| Housing Allowance | 29.6% |
| Stock Options     | 62.4% |

#### **Top Three Employers**

- 1. Meta (9)
- 2. Microsoft (6)
- 3. California Institute of Technology (5)

#### Three Most Important Criteria When Choosing an Employer