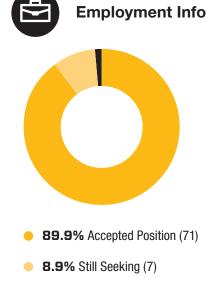

# **Employment Information**

| Median Salary            | \$117,499.50 |
|--------------------------|--------------|
| Median Bonus             | \$20,000     |
| Median Housing Allowance | \$7,000      |