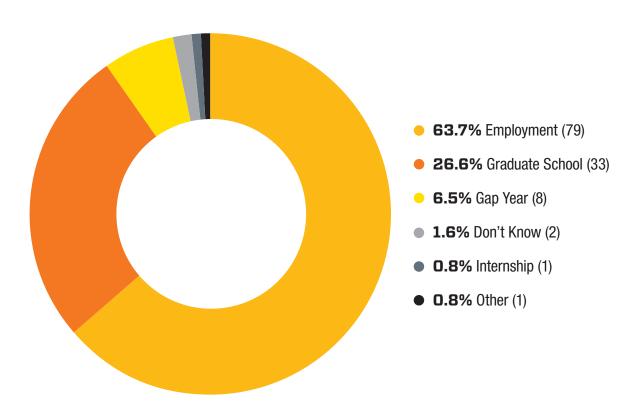

### 124 valid responses/180 Students (69% response rate)

Please note that this survey was conducted in May 2021 after graduation due to the COVID-19 pandemic. Survey results, including response rates, were likely impacted by a number of pandemic-related factors.

• 1.3% Unknown (1)